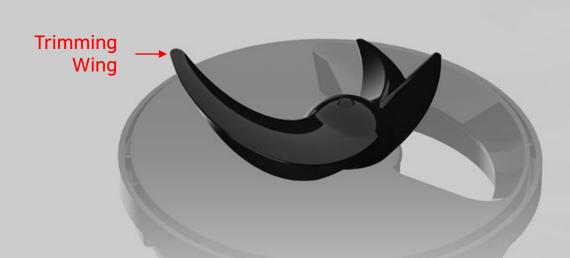

### Automatically Cut, Inserted, and Extracted

Introducing the newly designed Trimming Wing, cutting and pushing the ingredients inside, which means you don't have to.