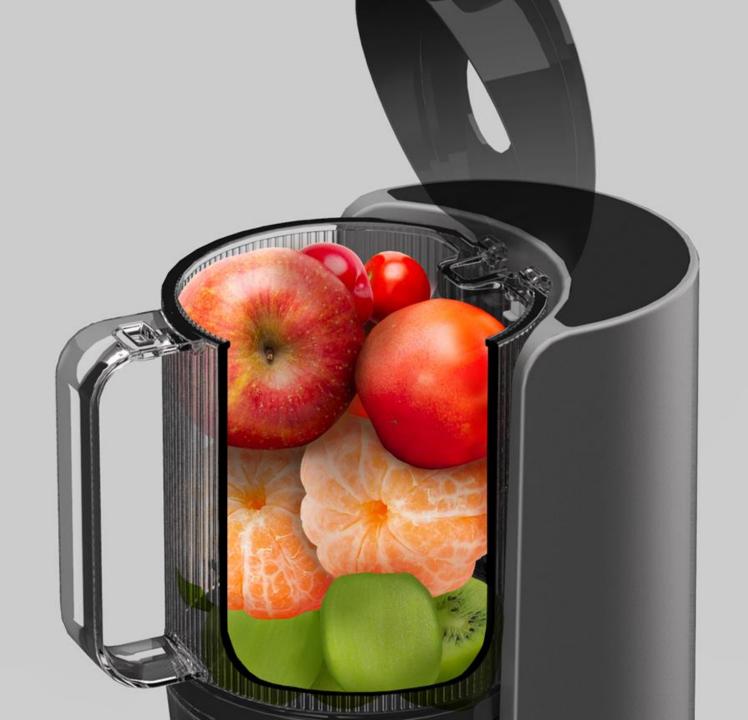

## More room, less prep work

Enjoy the perks of a wider hopper chute by placing in whole fruits and vegetables instead of chopping them into pieces.

## Fit more ingredients in the Mega Hopper

The wider, deeper Mega Hopper can easily handle bigger quantities, and sizes, of fruits and vegetables.