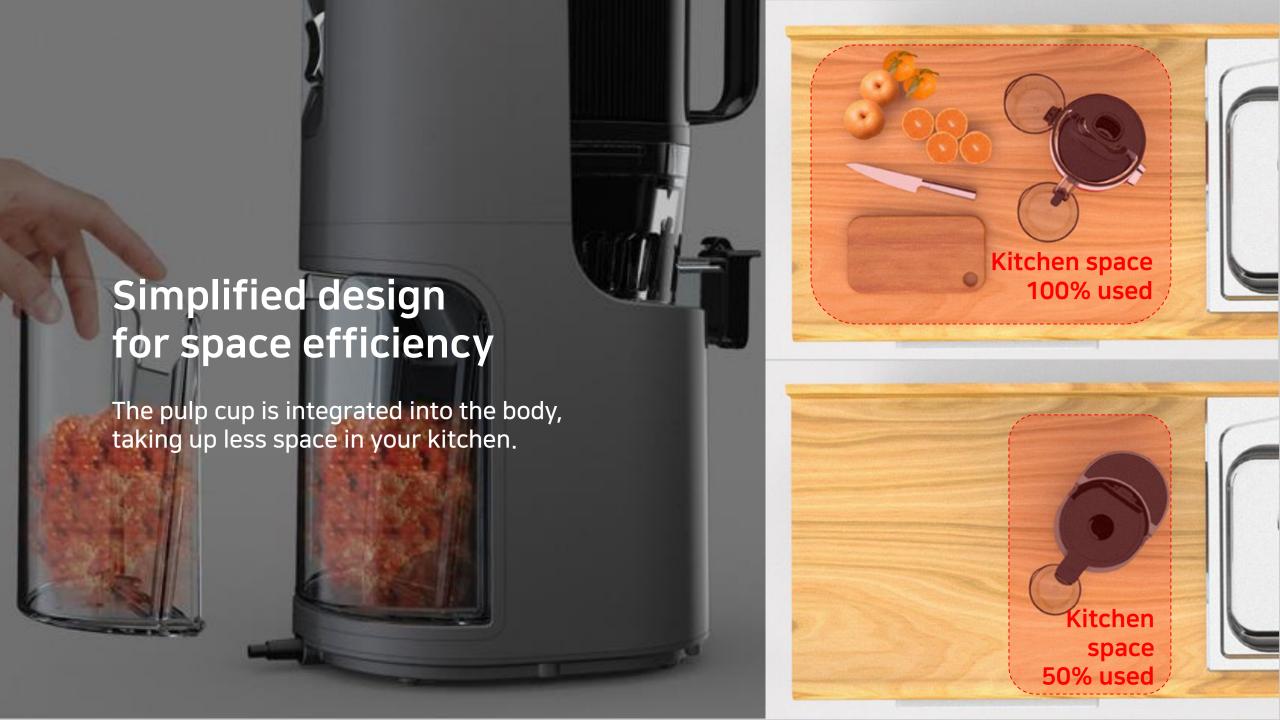

# Simplified design for easy assembly

The design provides pre-determined grooves that fit together when the Mega Hopper Set is placed onto the body, for a perfect fit every time.