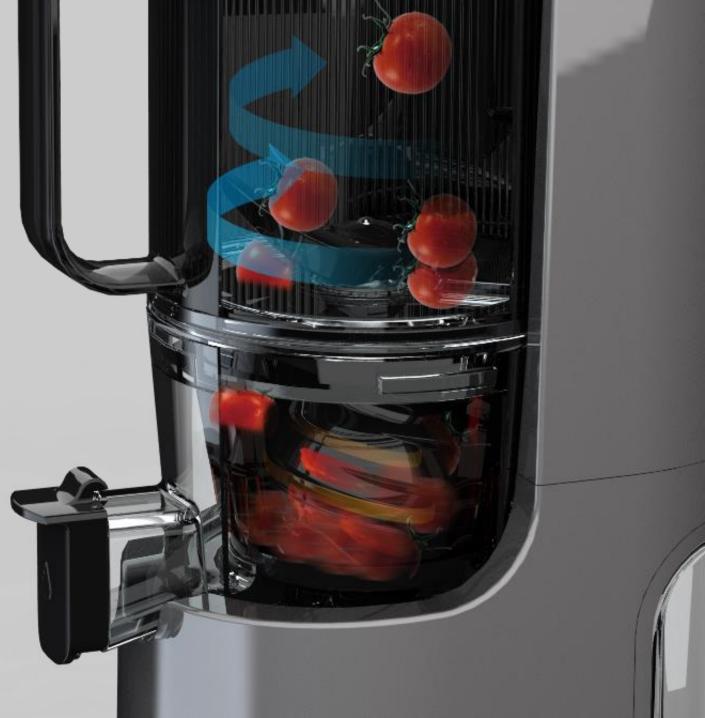

## Hopper Chute for continuous juicing

Keep adding ingredients while the juicer is juicing through the hopper chute.