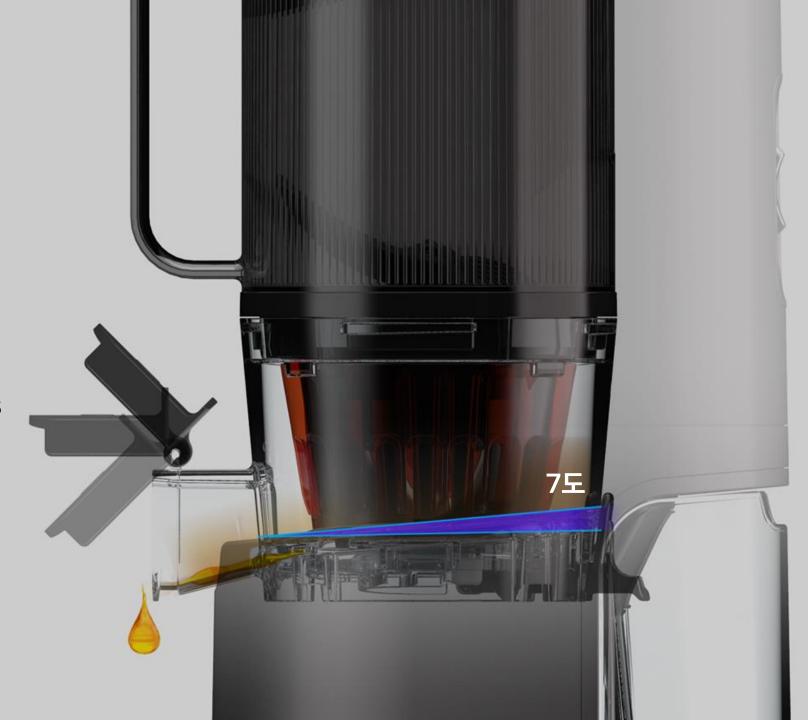

## 7-degree tilt for every last drop

The slanted chamber bottom ensures that you get all the juice you made, naturally.