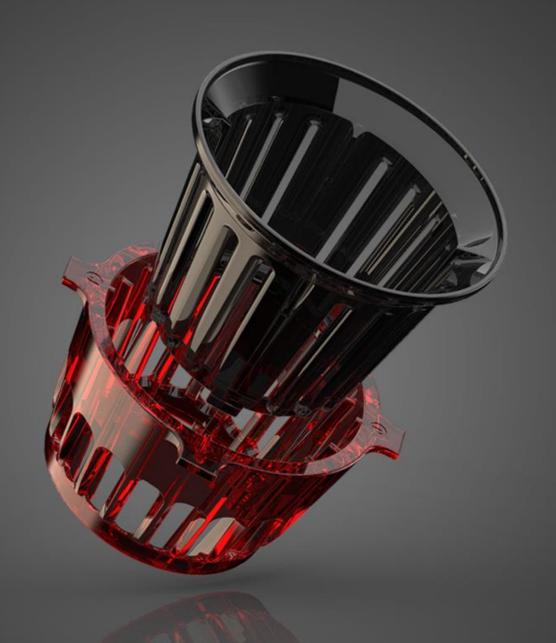

#### Screw

The helical screw minimizes the area in contact with ingredients for maximum benefits in efficiency and your health.

#### **Dual-strainer**

The dual-strainer system does not miss a thing, squeezing once on the inside and once on the outside to thoroughly extract nutrients and juice.