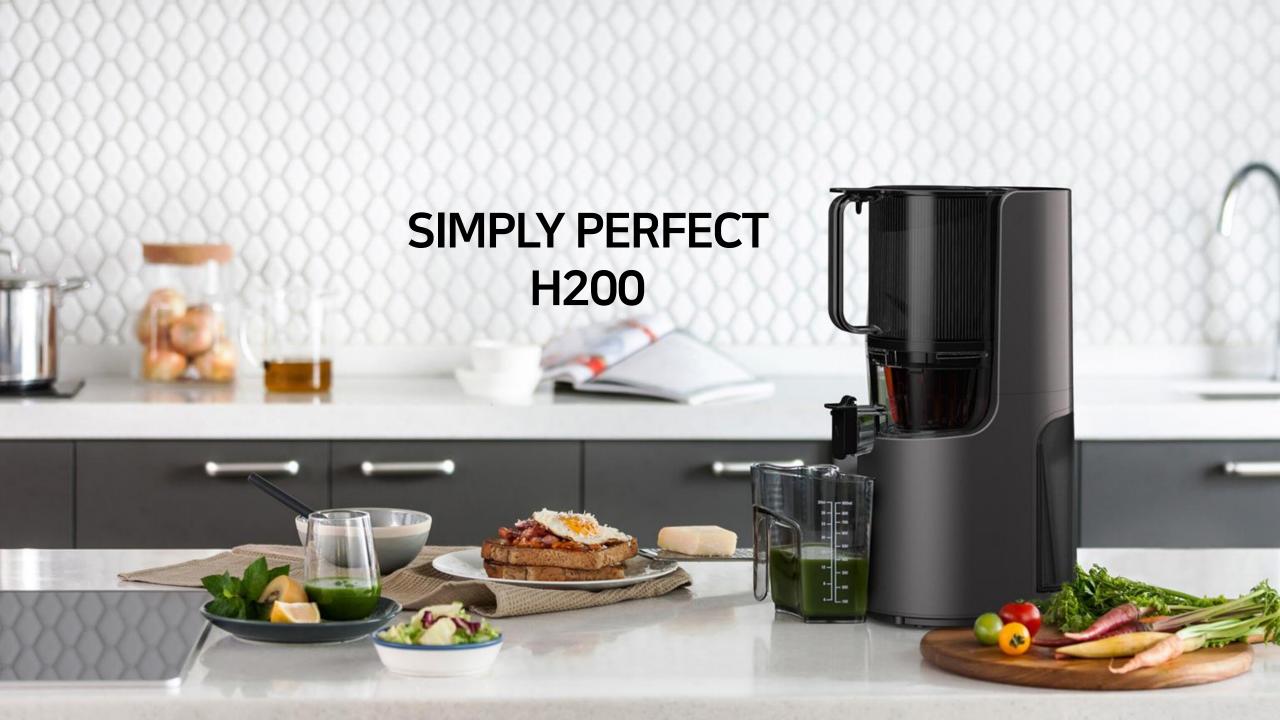

### All in one. Indulge in free space, free hands, free time.

No need to cut ingredients into small pieces anymore with Hurom's All-in-One Slow Juicer. A complete juicing system from start to finish, from chopping to juicing.

### Hurom's Slow Squeezing Technology

The slowly rotating screw squeezes and extracts nutrients while generating a minimal amount of frictional heat and oxidization, keeping taste, colors, and nutrients intact.