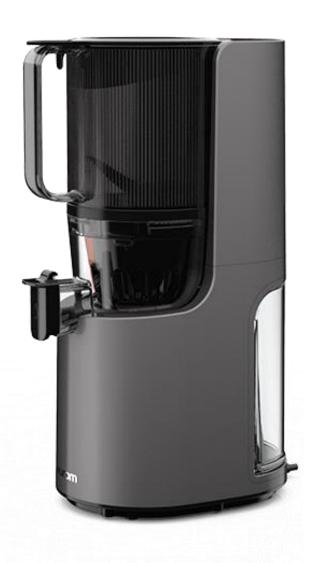

### All in one. Indulge in free space, free hands, free time.

No need to cut ingredients into small pieces anymore with Hurom's All-in-One Slow Juicer. A complete juicing system from start to finish, from chopping to juicing.

#### **H200 Specification**

| Dimension         | 286(W)*176(L)*445(H) mm |
|-------------------|-------------------------|
| Weight            | 6.5kg                   |
| Chamber           | 400ml                   |
| Power consumption | 220w                    |
| Rated frequency   | 50/60Hz                 |
| Voltage           | 220-240v                |
| Cord length       | 1.4m                    |