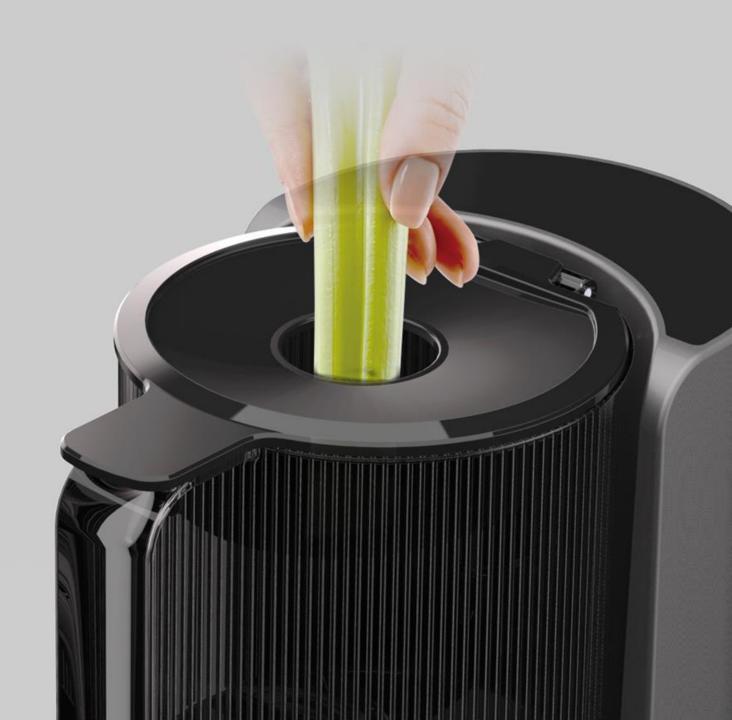

### Mega Hopper

Hurom's Mega Hopper is an entirely new experience making healthy living easier than ever.

## More room, less prep work

Enjoy the perks of a wider hopper chute by placing in whole fruits and vegetables instead of chopping them into pieces.

## Fit more ingredients in the Mega Hopper

The wider, deeper Mega Hopper can easily handle bigger quantities, and sizes, of fruits and vegetables.