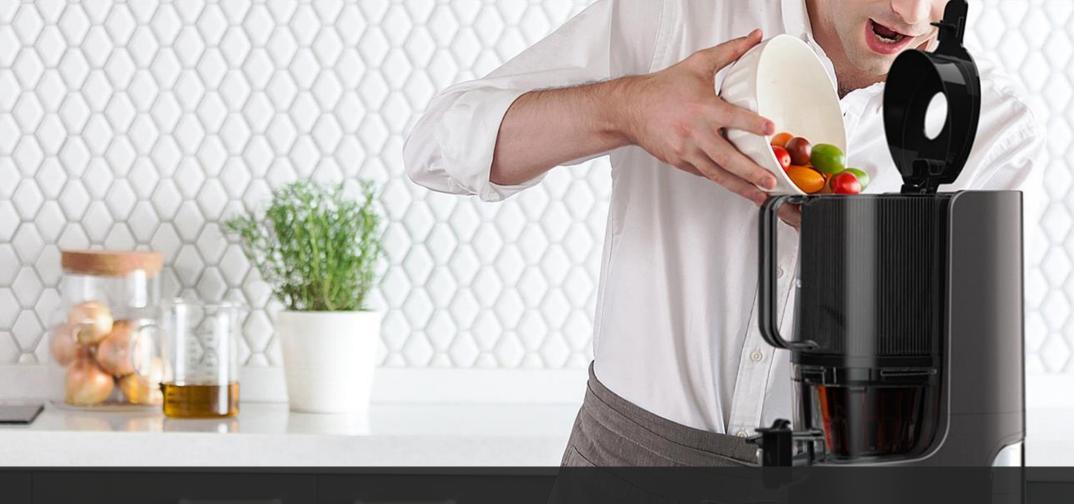

### Mega Hopper

Hurom's Mega Hopper is an entirely new experience making healthy living easier than ever.

## More room, less prep work

Enjoy the perks of a wider hopper chute by placing in whole fruits and vegetables instead of chopping them into pieces.

## Fit more ingredients in the Mega Hopper

The wider, deeper Mega Hopper can easily handle bigger quantities, and sizes, of fruits and vegetables.