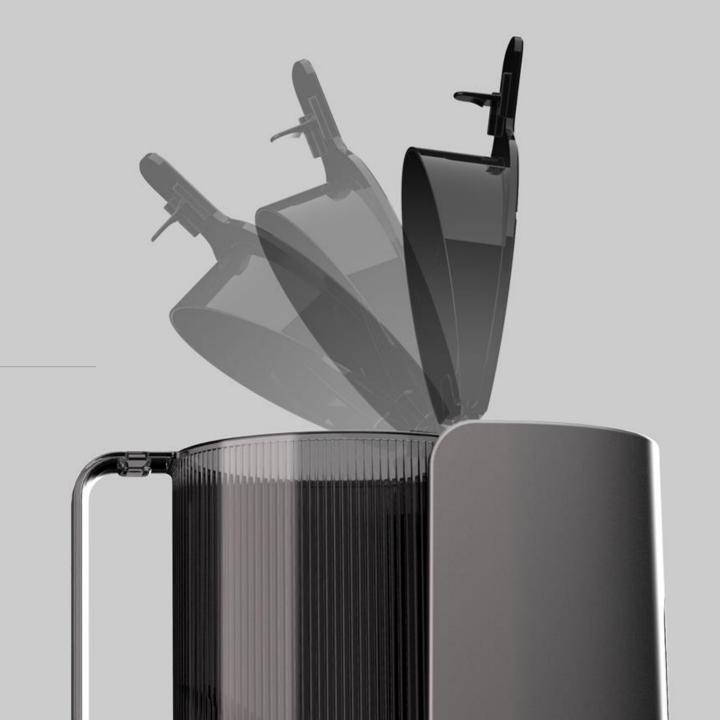

#### Auto-locking Safety Sensor

The juicer will automatically stop if the lid is opened during use, for your safety.