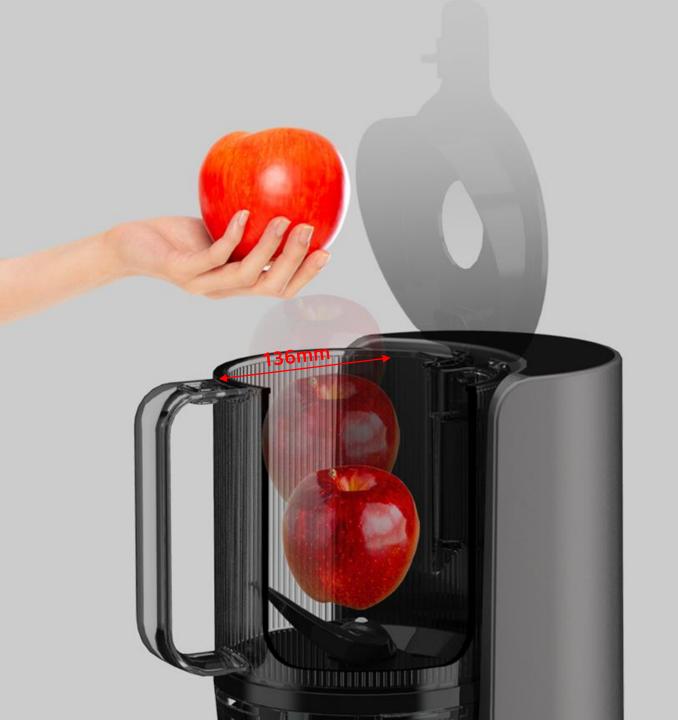

## More room, less prep work

Enjoy the perks of a wider hopper chute by placing in whole fruits and vegetables instead of chopping them into pieces.

## Fit more ingredients in the Mega Hopper

The wider, deeper Mega Hopper can easily handle bigger quantities, and sizes, of fruits and vegetables.