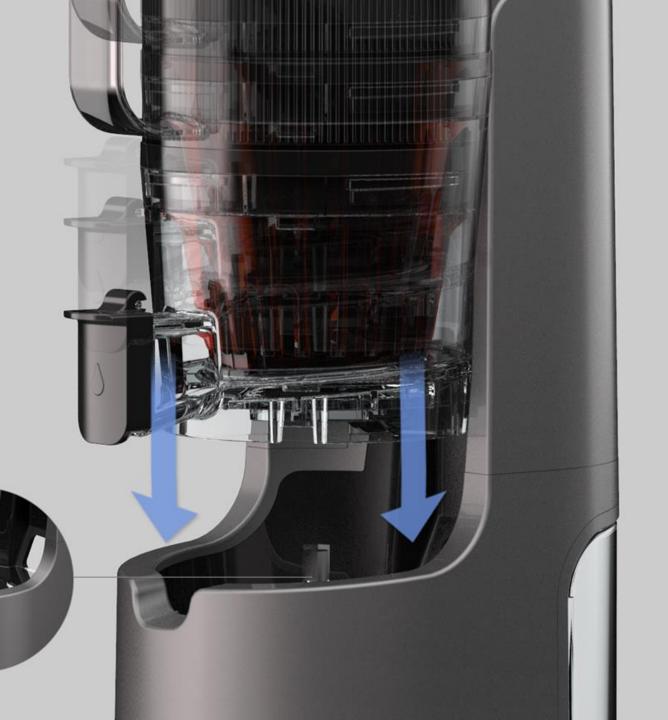

### Hurom's Slow Squeezing Technology

The slowly rotating screw squeezes and extracts nutrients while generating a minimal amount of frictional heat and oxidization, keeping taste, colors, and nutrients intact.

#### Screw

The helical screw minimizes the area in contact with ingredients for maximum benefits in efficiency and your health.

#### **Dual-strainer**

The dual-strainer system does not miss a thing, squeezing once on the inside and once on the outside to thoroughly extract nutrients and juice.