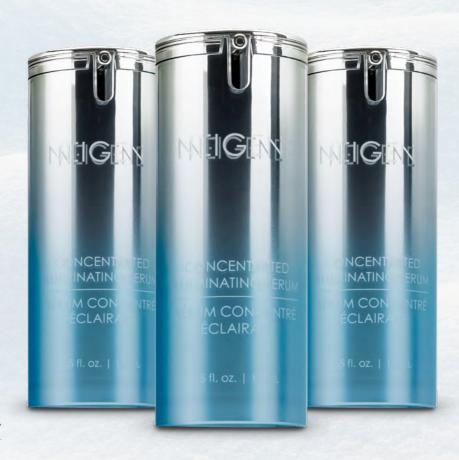

# CONCENTRATED ILLUMINATING SERUM

This high-performance brightening serum, inspired by our genomeceutical research, helps to visibly reduce the signs of aging.