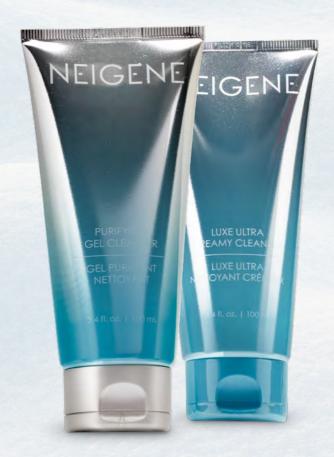

## DAILY CLEANSERS

**LUXE ULTRA CREAMY CLEANSER**— Formulated for normal to dry skin— This pearlescent cleanser gently and effectively washes away impurities while leaving your skin visibly clean and naturally hydrated.

**PURIFYING GEL CLEANSER**—Formulated for normal to oily skin—This cleanser offers a unique regimen for oily skin. Rather than stripping the oils from the skin surface, this weightless cleanser uses a proprietary botanical blend to help maintain the natural balance of the skin surface.