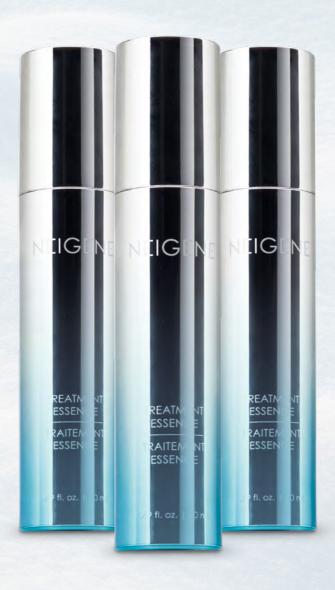

## TREATMENT ESSENCE

This light hydrating tonic helps restore balance to the skin.