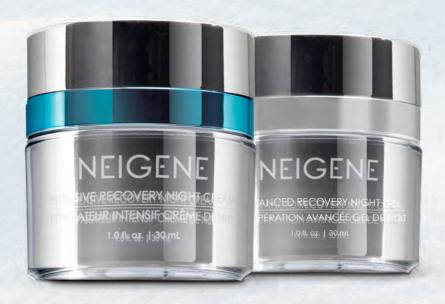

## EVENING HYDRATION

INTENSIVE RECOVERY NIGHT CREAM — Formulated for normal to dry skin— This night cream reaches deep to help revitalize and rejuvenate the skin while you sleep.

**ADVANCED RECOVERY NIGHT GEL** — Formulated for normal to oily skin— This advanced hydro-gel formula provides the skin with a deep moisturizing agent that helps revitalize the skin.