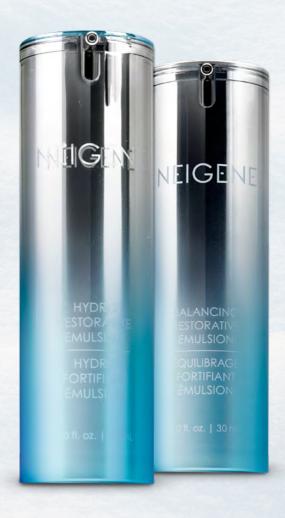

## RESTORATIVE EMULSION

**HYDRO RESTORATIVE EMULSION** —normal to dry skin—This moisture rich moisturizing lotion promotes long-term hydration.

**BALANCING RESTORATIVE EMULSION** —Formulated for normal to oily skin—This advanced gel is easily absorbed and promotes long-term hydration for healthy skin.